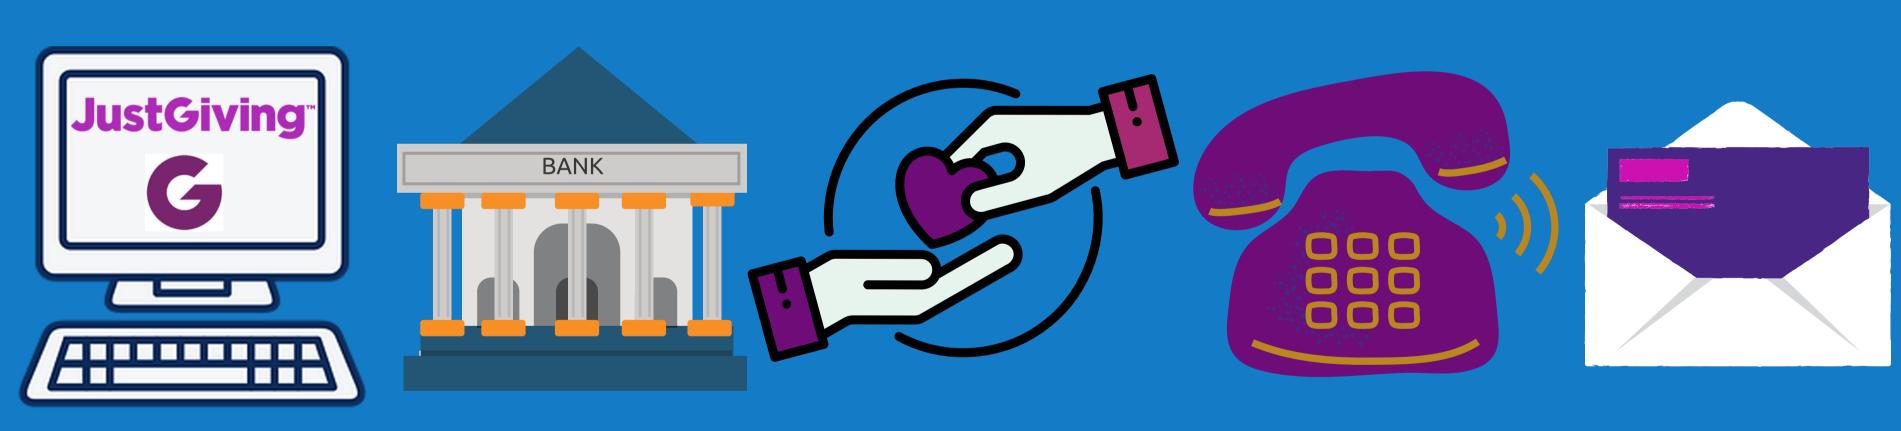

### HOW DO I DONATE?

HOW TO DEPOSIT YOUR INCREDIBLE FUNDRAISING!

COLLECT MONEY
ONLINE AT
JUSTGIVING

DIRECT VIA BANK TRANSFER CASH DONATION
IN PERSON
AT CENTRES

CARD PAYMENT
OVER THE
PHONE

SEND CHEQUE BY POST